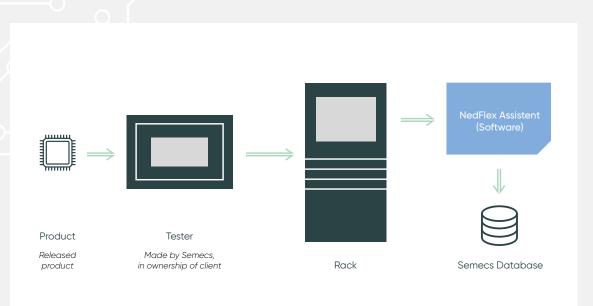

### **Schematic overview**

A chain is only as strong as the weakest link... Every part shown below makes NedFlex® a powerful platform.